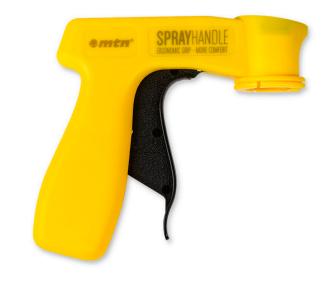

### **GENERAL DESCRIPTION**

The MTN SprayHandle is a gun that facilitates the use of the spray can. It adapts to all types of MTN spray cans, providing comfort and avoiding finger fatigue. In addition, it keeps the product from making contact with your hands, avoiding stains on your body and clothes.

## **FEATURES**

- -Easy to set up and use
- -Yellow and black
- -Suitable for virtually all MTN spray cans
- -Ergonomic shape
- -Made of recyclable plastic